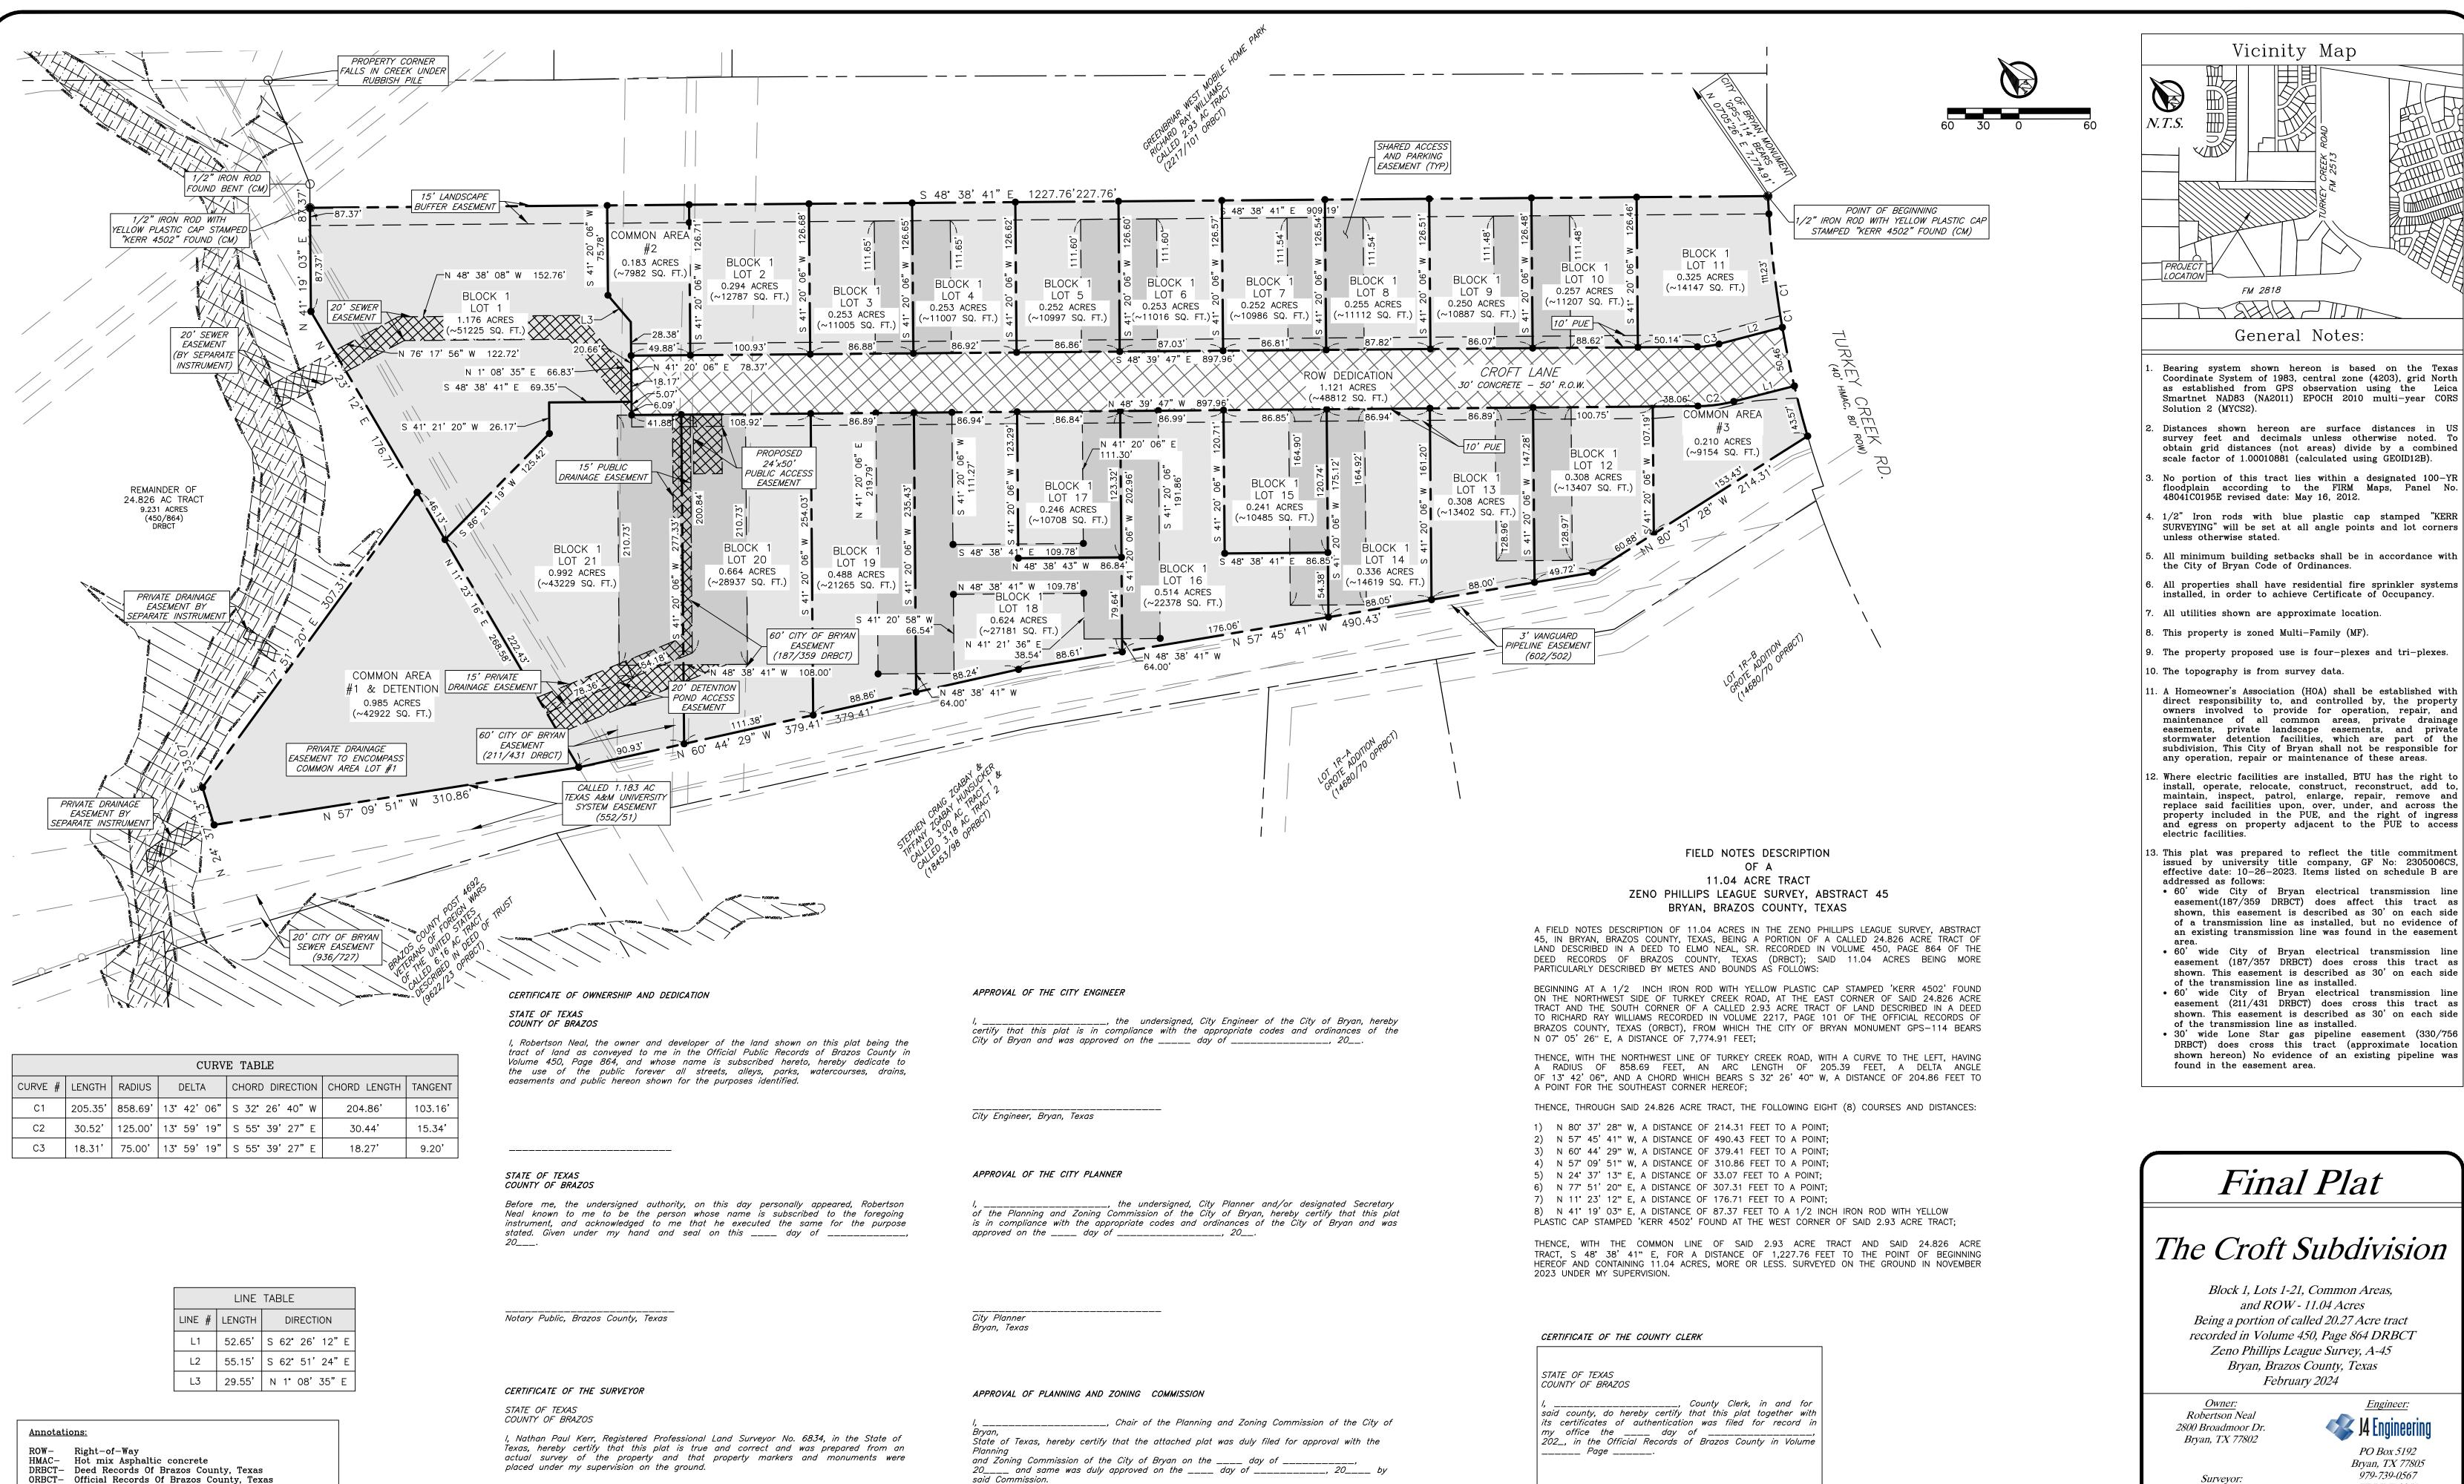

Nathan Paul Kerr, R.P.L.S. No. 6834

| LINE TABLE |          |                                         |  |  |  |  |  |  |  |
|------------|----------|-----------------------------------------|--|--|--|--|--|--|--|
| line #     | LENGTH   | DIRECTION                               |  |  |  |  |  |  |  |
| L1         | 52.65'   | S 62° 26' 12" E                         |  |  |  |  |  |  |  |
| L2         | 55.15'   | S 62° 51' 24" E                         |  |  |  |  |  |  |  |
| L3         | 29.55'   | N 1° 08' 35" E                          |  |  |  |  |  |  |  |
|            | L1<br>L2 | LINE # LENGTH<br>L1 52.65'<br>L2 55.15' |  |  |  |  |  |  |  |

| <u>Annotations:</u>                                                 |  |
|---------------------------------------------------------------------|--|
| ROW- Right-of-Way                                                   |  |
| HMAC- Hot mix Asphaltic concrete                                    |  |
| DRBCT- Deed Records Of Brazos County, Texas                         |  |
| ORBCT- Official Records Of Brazos County, Texas                     |  |
| OPRBCT- Official Public Records Of Brazos County, Texas             |  |
| ()- Record information                                              |  |
| (CM)- Controlling Monument used to establish property<br>boundaries |  |
| PUE- Public Utility Easement                                        |  |
| PAE- Public Access Easement                                         |  |
| TYP- Typical                                                        |  |
|                                                                     |  |
| N/F- Now or Formerly                                                |  |

|    |     | .,          |      |     |      | _    |         |      |      | ,        |
|----|-----|-------------|------|-----|------|------|---------|------|------|----------|
| 1) | Ν   | 80 <b>°</b> | 37'  | 28" | W,   | А    | DISTANC | ΕO   | F 21 | 4.3      |
| 2) | Ν   | 57°         | 45'  | 41" | W,   | А    | DISTANC | ΕO   | F 49 | 0.4      |
| 3) | Ν   | 60°         | 44'  | 29" | W,   | А    | DISTANC | ΕO   | F 37 | ′9.4     |
| 4) | Ν   | 57 <b>°</b> | 09'  | 51" | W,   | А    | DISTANC | ΕO   | F 31 | 0.8      |
| 5) | Ν   | 24°         | 37'  | 13" | Ε,   | А    | DISTANC | E O  | F 33 | .07      |
| 6) | Ν   | 77 <b>°</b> | 51'  | 20" | Ε,   | А    | DISTANC | E O  | F 30 | 7.3      |
| 7) | Ν   | 11°         | 23'  | 12" | Ε,   | А    | DISTANC | E O  | F 17 | 6.7      |
| 8) |     |             |      |     |      |      | DISTANC |      |      |          |
|    | TIC | 0 11        | л ст |     | -n - | 'илг |         | o' 🗆 |      | <u>`</u> |